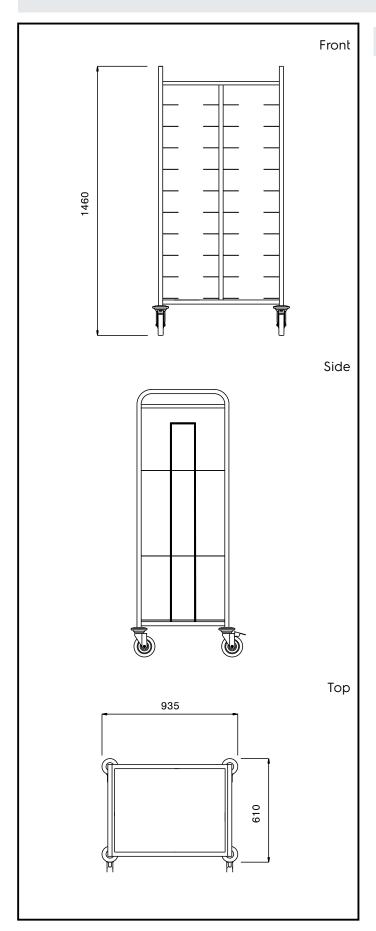

## **Key Information:**

External dimensions, Width:

361130 (RTT20)935 mmExternal dimensions, Depth:610 mmExternal dimensions, Height:1460 mmWheel material:Zinc platedWheel diameter:Ø 125Net weight:38 kg